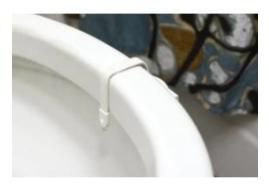

## Short Description

Motion activated - change position on bowl to activate as you approach.

Adjust to desired colour or have colours rotate.

Change brightness with the 3 stage dimmer

Fits to any toilet

Stays on for 2 minutes until you are safely back in bed