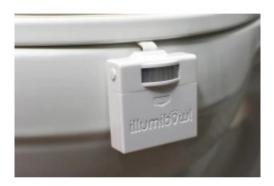

## Short Description

Motion activated - change position on bowl to activate as you approach.

Adjust to desired colour or have colours rotate.

Change brightness with the 3 stage dimmer

Fits to any toilet

Stays on for 2 minutes until you are safely back in bed