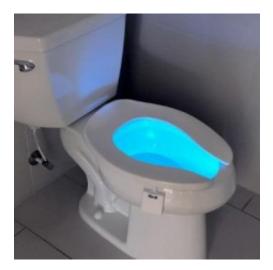

Never walk into a wall, stub your toe, trip, wake your partner up or just struggle to get a direct hit ever again.

We recommend the permanent red light to minimize your waking. But hey, if you like the different colours, set it to what you want or just let it strobe through the spectrum.